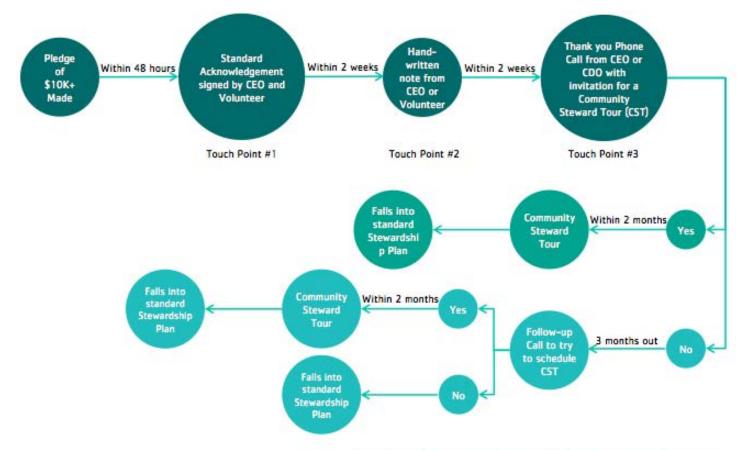

### The George Williams Society (\$10,000+) Action Track

YMCA OF WESTERN NORTH CAROLINA