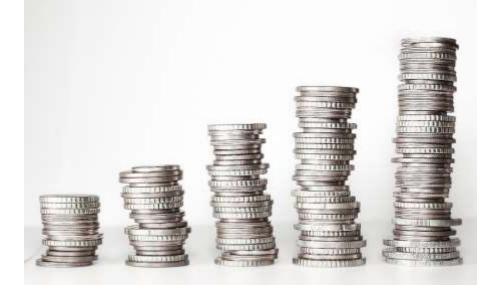

## **Monthly Donors Give More Money**

Source: 2020 M&R Strategic Benchmarks, Network for Good, 2019 Bloomerang Study among monthly donors