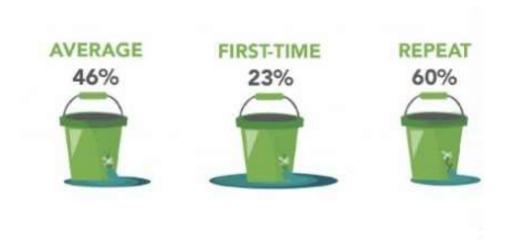

### **Monthly Donors Improve Donor Retention**

Source: Donor Perfect users, Bloomerang, Fundraising Effectiveness Project 2017