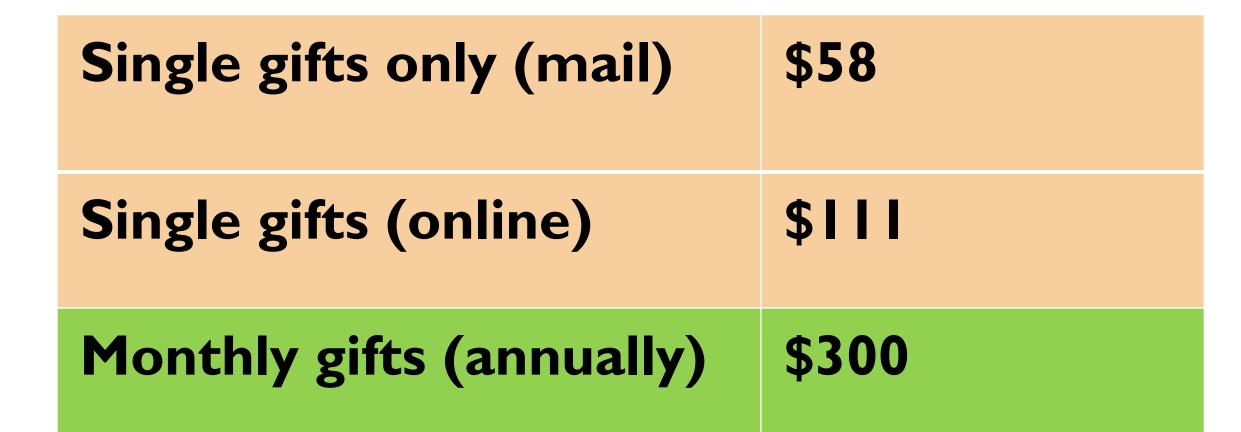

## **Monthly Donors Give More Money**

Source: 2020 M&R Strategic Benchmarks, Network for Good, 2019 Bloomerang Study among monthly donors