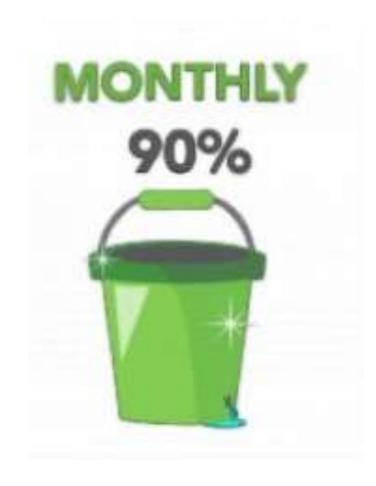

## **Monthly Donors Give More Money**

Source: 2020 M&R Strategic Benchmarks, Network for Good, 2019 Bloomerang Study among monthly donors