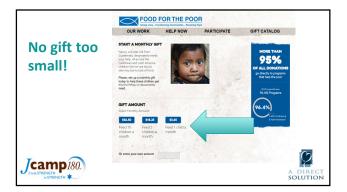

### Give examples Here are a few examples of how your monthly gift changes lives: Your gift of \$10 a month will help with medical expenses and groceries for those who cannot afford it due to a family emergency. Your gift of \$25 a month will help pay for utility bills so that families will not be out in the cold. Your contribution of \$50 a month will help support rental or mortgage assistance to families so they will not be homeless.