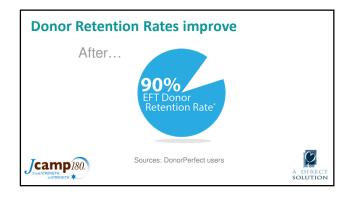

## About Erica Waasdorp •Philanthropoholic •President, A Direct Solution •Raised millions of monthly giving dollars •Reader's Digest 'graduate' •Author, Blogger, Presenter



# Monthly donors are: • Small • Committed • Committed





## Huge Potential 50% of Baby Boomers (age 49 – 67 years old) gives Monthly! Blackbaud Generational Study and Penelope Burk Donor Survey 2017 Jean 1800

















### Auto-responder, Email Thank you

Thank you for becoming a monthly donor!

We are honored to have you in our Cape and Islands United Way family and will put your gift to work supporting the human needs of those who live on Cape Cod, Martha's Vineyard and Nantucket.

Please know that you will soon be receiving an official acknowledgement letter in the mail. Keep that letter for your records as it will serve as your tax receipt.

I'm so grateful to have your support and look forward to sharing the stories of how your gift changes lives and strengthens our local communities.

With gratitude,





### Offer personal contac