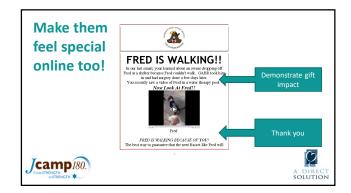

### Give examples Here are a few examples of how your monthly gift changes lives: Your gift of \$10 a month will help with medical expenses and groceries for those who cannot afford it due to a family emergency. Your gift of \$25 a month will help pay for utility bills so that families will not be out in the cold. Your contribution of \$50 a month will help support rental or mortgage assistance to families so they will not be homeless.