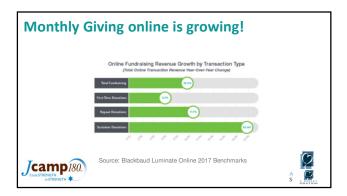

## Huge Potential 50% of Baby Boomers (age 49 – 67 years old) gives Monthly! Blackbaud Generational Study and Penelope Burk Donor Survey 2017 Jean 1800