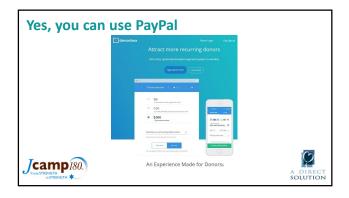

## About Erica Waasdorp •Philanthropoholic •President, A Direct Solution •Raised millions of monthly giving dollars •Reader's Digest 'graduate' •Author, Blogger, Presenter



# Monthly donors are: • Small • Committed • Committed





## Huge Potential 50% of Baby Boomers (age 49 – 67 years old) gives Monthly! Blackbaud Generational Study and Penelope Burk Donor Survey 2017 Jean 1800

















### Auto-responder, Email Thank you

Thank you for becoming a monthly donor!

We are honored to have you in our Cape and Islands United Way family and will put your gift to work supporting the human needs of those who live on Cape Cod, Martha's Vineyard and Nantucket.

Please know that you will soon be receiving an official acknowledgement letter in the mail. Keep that letter for your records as it will serve as your tax receipt.

I'm so grateful to have your support and look forward to sharing the stories of how your gift changes lives and strengthens our local communities.

With gratitude,





### Offer personal contact

And if you have any questions at all about your monthly gifts, please call *name* at (508) 123-4578 or send an email to

champions@capeabilities.org.





Tell monthl