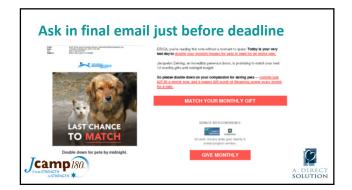

### Give examples Here are a few examples of how your monthly gift changes lives: Your gift of \$10 a month will help with medical expenses and groceries for those who cannot afford it due to a family emergency. Your gift of \$25 a month will help pay for utility bills so that families will not be out in the cold. Your contribution of \$50 a month will help support rental or mortgage assistance to families so they will not be homeless.