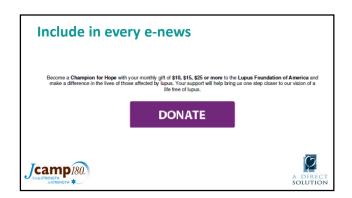

### Give examples Here are a few examples of how your monthly gift changes lives: Your gift of \$10 a month will help with medical expenses and groceries for those who cannot afford it due to a family emergency. Your gift of \$25 a month will help pay for utility bills so that families will not be out in the cold. Your contribution of \$50 a month will help support rental or mortgage assistance to families so they will not be homeless.