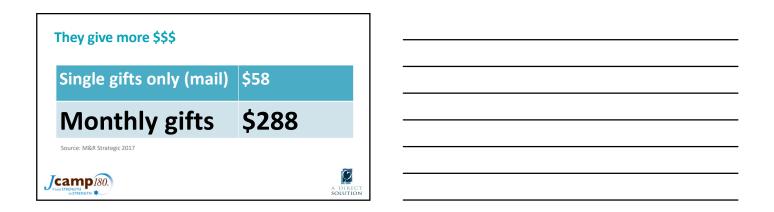

| Always annualize value                                   |  |          |
|----------------------------------------------------------|--|----------|
| 100 One time gifts                                       |  | \$7,000  |
| 100 Monthly                                              |  | \$25,200 |
| gifts                                                    |  |          |
| Source: 2018 M&R Strategic Benchmarks  A DIRECT SOLUTION |  |          |