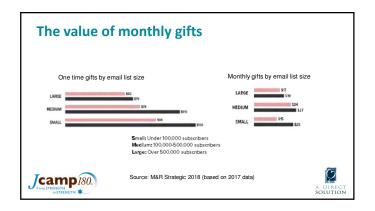

| Always annualize value                                   |  |          |
|----------------------------------------------------------|--|----------|
| 100 One time gifts                                       |  | \$7,000  |
| 100 Monthly                                              |  | \$25,200 |
| gifts                                                    |  |          |
| Source: 2018 M&R Strategic Benchmarks  A DIRECT SOLUTION |  |          |